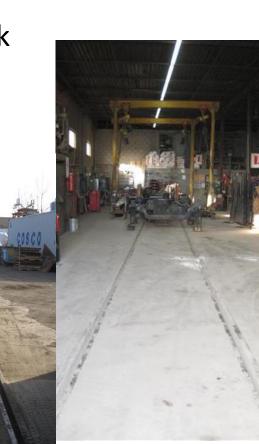

Locomotives entering the site were twisting and unstable

wheel

### Final outcome

- Provided a groove to keep locomotive wheels within track system
- Total of 5 days work
- Minimal downtime