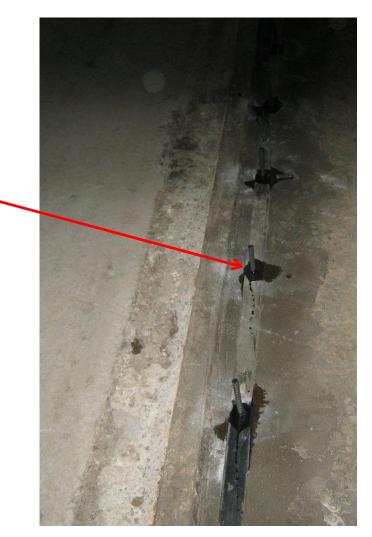

## Step 1 : breaking concrete

Break concrete to accomodate upside down U channel to stabilize wheels

## Step 2 : Use of flowable mortar

• "U" channels were spot welded to rebar for positioning