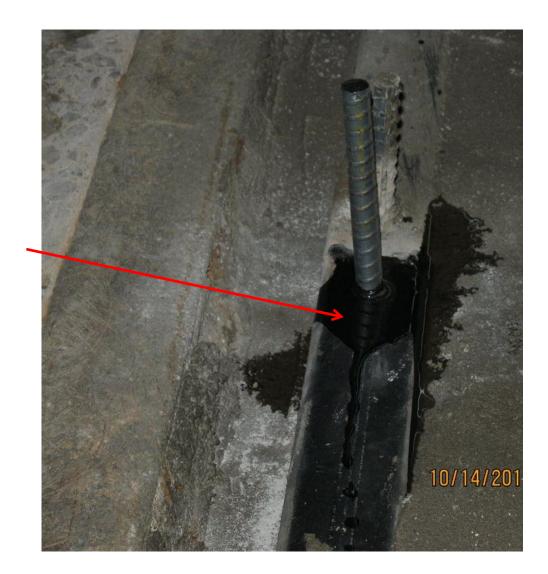

## Step 2 : Use of flowable mortar

• "U" channels were spot welded to rebar for positioning

### Step 3 : consolidating "U" channel

 2 component 100% solids Injection epoxy

## **Products : Consolidating Epoxy**

 low viscosity epoxy injection