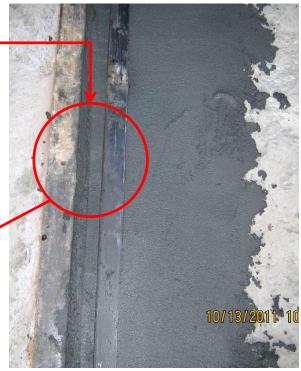

### Final outcome

- Provided a groove to keep locomotive wheels within track system
- Total of 5 days work
- Minimal downtime