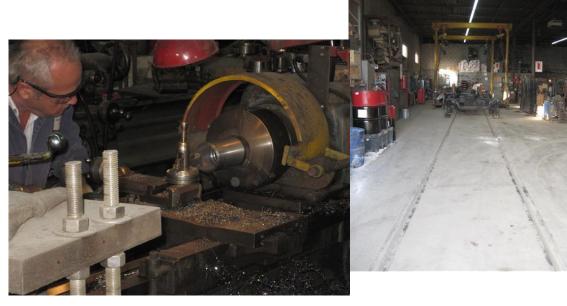

## Step 1 : breaking concrete

Break concrete to accomodate upside down U channel to stabilize wheels

## Step 2 : Use of flowable mortar

• "U" channels were spot welded to rebar for positioning

#### flowable mortar was poured