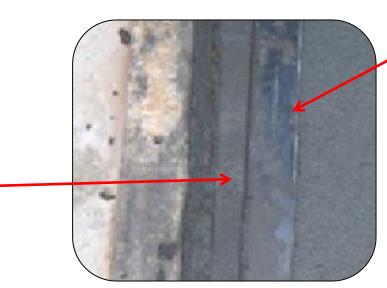

## Step 1 : breaking concrete

Break concrete to accomodate upside down U channel to stabilize wheels

## Step 2 : Use of flowable mortar

• "U" channels were spot welded to rebar for positioning

#### flowable mortar was poured