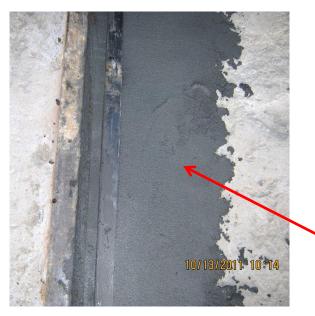

### Step 4 : Resurfacing concrete

Bonding agent for resurfacing

 ½" high performance flowable mortar

### Products : resurfacing product

- The rebar exceeding the U channels were cut
- high performance exterior grade mortar provides a dense floor topping in a concrete grey color