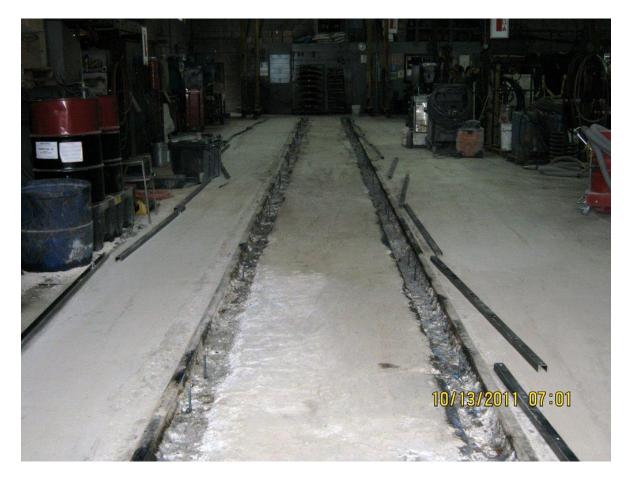

## Step 1 : breaking concrete

Break concrete to accomodate upside down U channel to stabilize wheels

## Step 2 : Use of flowable mortar

• "U" channels were spot welded to rebar for positioning