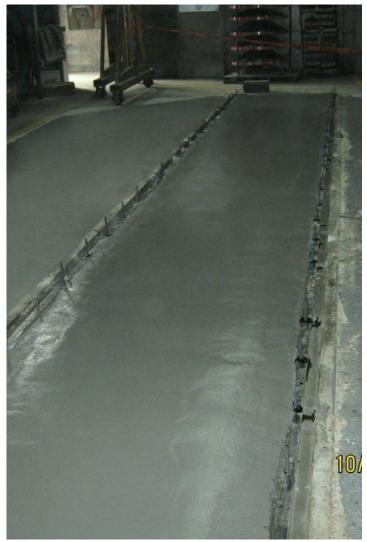

### Step 4 : Resurfacing concrete

Bonding agent for resurfacing

 ½" high performance flowable mortar

### Products : resurfacing product

- The rebar exceeding the U channels were cut
- high performance exterior grade mortar provides a dense floor topping in a concrete grey color