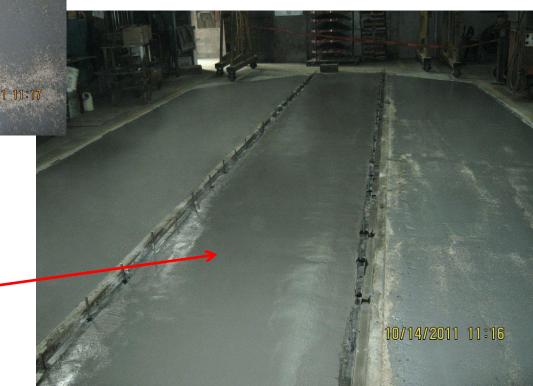

### Step 4 : Resurfacing concrete

Bonding agent for resurfacing

 ½" high performance flowable mortar

### Products : resurfacing product

- The rebar exceeding the U channels were cut
- high performance exterior grade mortar provides a dense floor topping in a concrete grey color

### Final outcome

- Provided a groove to keep locomotive wheels within track system
- Total of 5 days work
- Minimal downtime