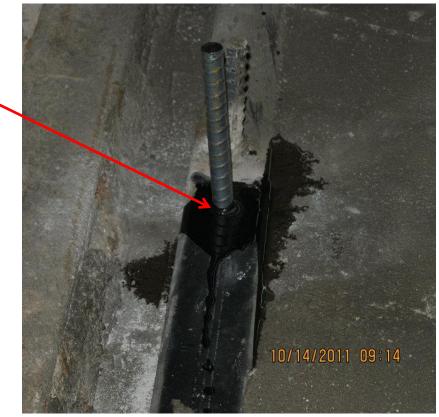

### Step 3 : consolidating "U" channel

 2 component 100% solids Injection epoxy

## **Products : Consolidating Epoxy**

 low viscosity epoxy injection