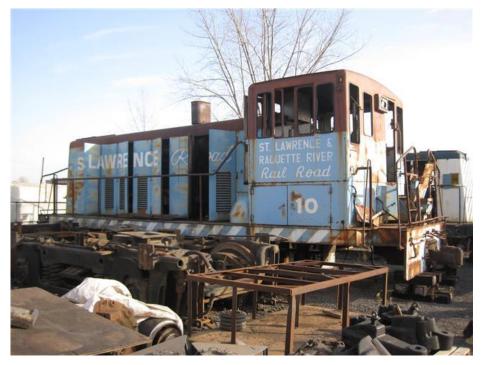

# **Company history**

• ANDREW MERRILEES LIMITED : a Canadian company specializing in locomotive restoration as well as the sales of railway tracks, new and refurbished parts.

- Founded over 60 years ago
- Locomotives rebuilt to "Goodas-new" state

Locomotives entering the site were twisting and unstable

wheel