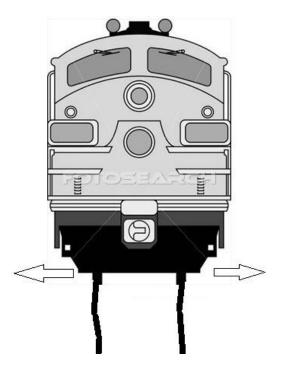

Locomotives entering the site were twisting and unstable

wheel

# Solution

- ✓ The additional U-channel and a groove would prevent the locomotive from derailing
- ✓ offer a new dust free concrete pad to work on .