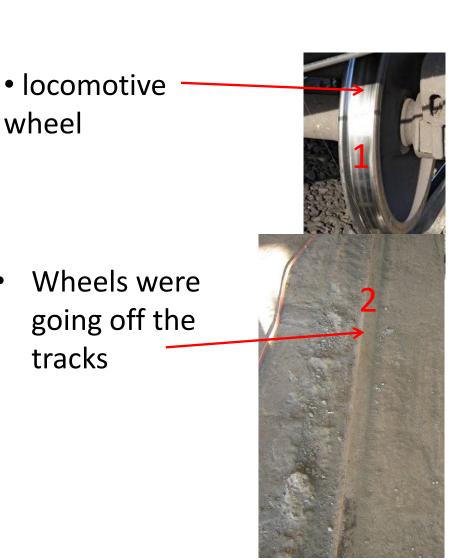

# Concrete floor rehabilitation for Locomotive restoration facility

### ICRI

### 2012 spring convention Quebec city, Quebec, Canada

### Giovanni Natale

Representative – Technical Services







# Agenda

- Company history
- Issue and solution
- Products used
- Questions





# **Company history**

• ANDREW MERRILEES LIMITED : a Canadian company specializing in locomotive restoration as well as the sales of railway tracks, new and refurbished parts.



- Founded over 60 years ago
- Locomotives rebuilt to "Goodas-new" state





Locomotives entering the site were twisting and unstable



wheel

# Solution

- ✓ The additional U-channel and a groove would prevent the locomotive from derailing
- ✓ offer a new dust free concrete pad to work on .



# Shop drawing



## Step 1 : breaking concrete

Break concrete to accomodate upside down U channel to stabilize wheels



## Step 2 : Use of flowable mortar

• "U" channels were spot welded to rebar for positioning





#### flowable mortar was poured

### Products : Flowable mortar

- A two component mortar was chosen over a grout for its ability to be sculpted shortly after placement
- Mortar with rapid set and curing properties





### Step 3 : consolidating "U" channel

 2 component 100% solids Injection epoxy



## **Products : Consolidating Epoxy**

 low viscosity epoxy injection



### Step 4 : Resurfacing concrete



Bon