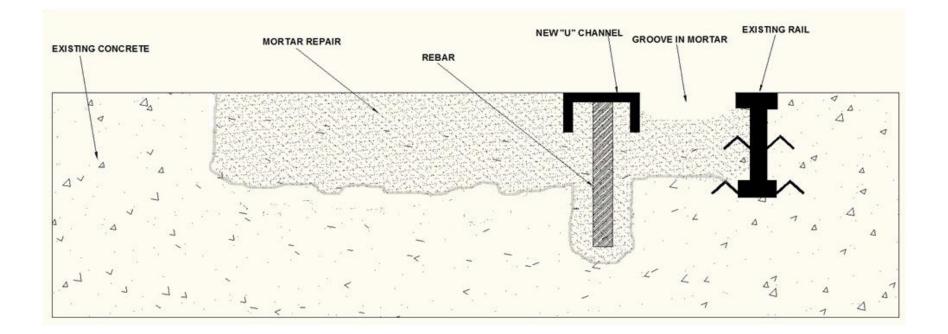

# Shop drawing

## Step 1 : breaking concrete

Break concrete to accomodate upside down U channel to stabilize wheels