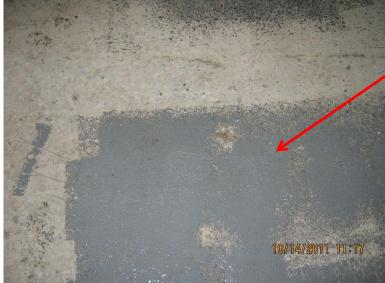

### Step 4 : Resurfacing concrete

Bonding agent for resurfacing

 ½" high performance flowable mortar

### Products : resurfacing product

- The rebar exceeding the U channels were cut
- high performance exterior grade mortar provides a dense floor topping in a concrete grey color