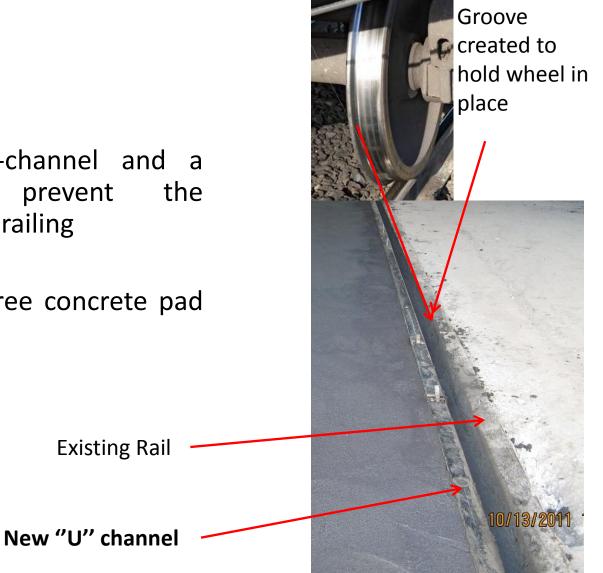

# Solution

- ✓ The additional U-channel and a groove would prevent the locomotive from derailing
- ✓ offer a new dust free concrete pad to work on .