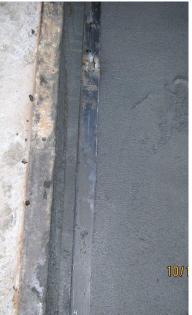

## Step 1 : breaking concrete

Break concrete to accomodate upside down U channel to stabilize wheels

## Step 2 : Use of flowable mortar

• "U" channels were spot welded to rebar for positioning

### Step 3 : consolidating "U" channel

 2 component 100% solids Injection epoxy